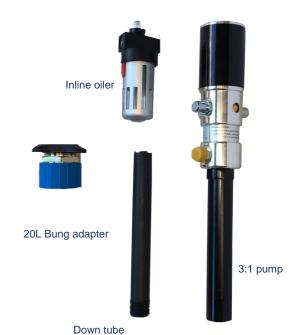

## Our kit includes:

- A Reliable pneumatic 3:1 drum pump
- 20L bung adapter
- Down tube and fitting
- Inline oiler
- 2 year warranty

Upgrade to 5:1 -14LPM Part number 41-20LARPK-5