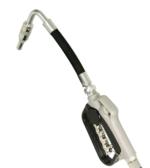

## 20L Air operated drum pump kit Part No: 41-20LAPK-3

**Lube Control Pty Ltd** *Providing lubrication solutions!* 

QLD: 07 3181 5741 SA: (08) 8298 5563 WA: 08 9288 1757 e: info@lubecontrol.com.au

Our 20L Air Operated Drum Pump incorporates a brand new 3:1 pump which is suitable for pumping oil and coolants long distances. It makes oil transfer clean, simple and easy work. The pump has a free flow up to 12 L/min. Suitable for oils up to SAE 140 viscosity or ISO VG 460 gear oils.

## Our kit includes:

- A Reliable pneumatic 3:1 drum pump
- 20L bung adapter
- Down tube and fitting
- Inline oiler
- 2 year warranty

Upgrade to 5:1 -14LPM Part number 41-20LARPK-5