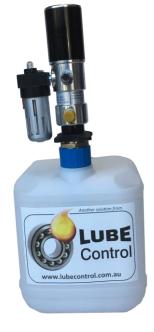

## 20L Air operated drum pump kit Part No: 41-20LAPK-3

**Lube Control Pty Ltd** *Providing lubrication solutions!* 

QLD: 07 3181 5741 SA: (08) 8298 5563 WA: 08 9288 1757 e: info@lubecontrol.com.au

Our 20L Air Operated Drum Pump incorporates a brand new 3:1 pump which is suitable for pumping oil and coolants long distances. It makes oil transfer clean, simple and easy work. The pump has a free flow up to 12 L/min. Suitable for oils up to SAE 140 viscosity or ISO VG 460 gear oils.

## Our kit includes:

- A Reliable pneumatic 3:1 drum pump
- 20L bung adapter
- Down tube and fitting
- Inline oiler
- 2 year warranty

Upgrade to 5:1 -14LPM Part number 41-20LARPK-5