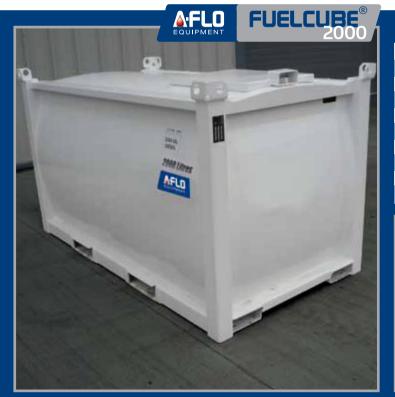

## **FUELCUBE**®

SELF BUNDED DIESEL FUEL TANKS

our self bunded tank ensures you can refuel your plant, vehicles or generators quickly & efficiently. Invest in the best today & save!

## Tank Specifications Your ultimate solution for diesel storage! A-Flo Fuelcubes® provide the best solution to your diesel storage requirements whether it be on site, in the yard, on the truck or the Ute