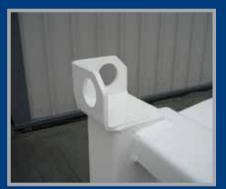

## **Features**

- 110% Bunded
- Compact & Stackable
- Baffled Inner Tank for Improved Stability When In Transit
- 1" & ½"BSP Generator Feed & Return Connections
- Lockable Cabinet to Prevent Theft
- Bidirectional Forklift Pockets Can Be Lifted From All Four Sides
- · Lifting Eyes for Safe Lifting & moving
- Pressure Tested Inner Tank
- Safety Pressure Relief Valve & Automatic Suction Breather
- Fully Welded For Added Security