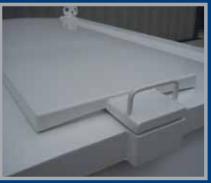

## **Features**

- 110% Bunded
- Compact & Stackable
- Baffled Inner Tank for Improved Stability When In Transit
- 1" & ½"BSP Generator Feed & Return Connections
- Lockable Cabinet to Prevent Theft
- Bidirectional Forklift Pockets Can Be Lifted From All Four Sides
- · Lifting Eyes for Safe Lifting & moving
- Pressure Tested Inner Tank
- Safety Pressure Relief Valve & Automatic Suction Breather
- Fully Welded For Added Security