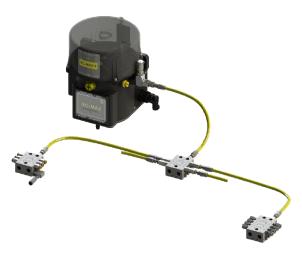

A centralised lubrication system commonly called an "auto lube system" will lubricate all your frictional points from a single pump. Using an auto lube system can be the most effective and efficient way to lubricate any machine, but all too often an incorrect lube system, an incorrect design or an incorrect installation can cause major issues.

Whether you are lubricating one point or hundreds of points, bearings, bushes, gears or chains - we'll design the correct system for you, and if needed we'll install and commission the system too. Get in touch with us today to discuss your lubrication system design.