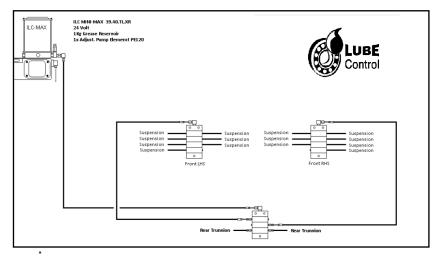

A centralised lubrication system commonly called an "auto lube system" will lubricate all your frictional points from a single pump. Using an auto lube system can be the most effective and efficient way to lubricate any machine, but all too often an incorrect lube system, an incorrect design or an incorrect installation can cause major issues.

Whether you are lubricating one point or hundreds of points, bearings, bushes, gears or chains - we'll design the correct system for you, and if needed we'll install and commission the system too. Get in touch with us today to discuss your lubrication system design.