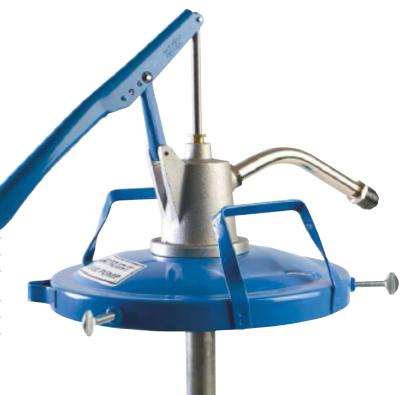

# grease transfer pump

J2 Grease Pump J2B Bucket Pump

An economical solution for refilling most standard grease guns using larger grease pails from 12.5 kg (28 lbs) up to 22 kg (48 lbs), with depths of 315 mm to 390 mm. Ideal for refilling Macnaught grease gun models K29, K2C, K32, K45, K40, K53, K54, as well as grease containers KT5 and KT6.

## Features

- suits 9mm (3/8") diameter grease gun filler bleeder
- rubber edged follower
- fully sealed to prevent contamination
- model J2B supplied with 1.5 m (5 ft) x 12 mm (1/2 ″) ID delivery hose and 6 mm (1/4 ″) BSP male thread instead of the filler tube and nozzle
- fully serviceable
- 10 year warranty and parts guarantee

### Specifications

- grease viscosity: up to NLGI No.2
- wetted components: aluminium, steel, brass and nitrile rubber
- output: delivers 54 g per stroke (1.9 oz per stroke)