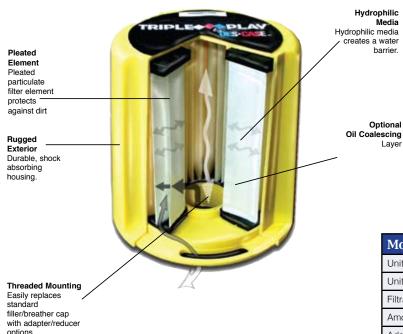

## Nondesiccant Breathers - DoublePlay™ and TriplePlay™

- Creates an impenetrable barrier against water droplets
- Pleated element provides a large surface area and is 99.5% efficient in blocking particles 1µ and larger
- · Coalesces oil mist, preventing contamination of working environment (TriplePlay only).
- · Visual vacuum indicator option actuates before maximum restriction is reached
- · Rugged ABS plastic housing
- · Easy installation requires hand tighten only.