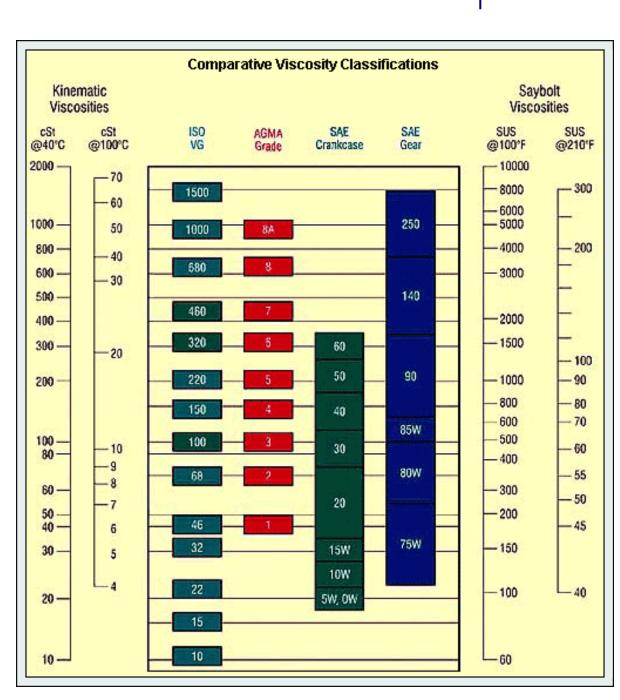

## **Lube Control Pty Ltd**

Providing lubrication solutions!

Unit 5/53 Norfolk Rd, Marion, SA 5043

- t: (08) 8298 5563
- f: (08) 8298 6253
- e: info@lubecontrol.com.au



**OIL VISCOSITY** 

**CLASSIFICATION** 



Clay Sodium Silica Gel Polyurea Calcium Complex Lithium 12-Hydroxy Lithium Lithium Complex FCCFC N T N N N T T N N N N N N N N C NO FRONT N C NOTION NO TO NO ZTZZZZ N N T SC NO FO TC SC NO C NC C FC FC N C FC S

Calcium 12-Hydroxy

0

## LEGEND

S

Not compatible - mixtures soften severely and d

Somewhat compatible - mixtures soften, but, rei Fully compatible

that you consult the manufacturer before mixing two different products All precautions were taken to ensure that the data in these tables are correct how