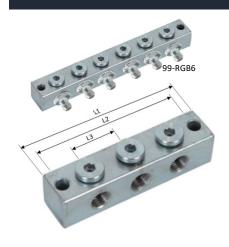

#### **Remote Grease Anchor Block**

|         | L1   | L2   | L3   |
|---------|------|------|------|
|         | (mm) | (mm) | (mm) |
| 99-RGB1 | 38   | 28   | -    |
| 99-RGB2 | 60   | 50   | 22   |
| 99-RGB3 | 80   | 74   | 22   |
| 99-RGB4 | 106  | 96   | 22   |
| 99-RGB5 | 128  | 118  | 22   |
| 99-RGB6 | 150  | 140  | 22   |
| 99-RGB8 | 194  | 184  | 22   |

## **NOTES:**

Steel block are T-drilled giving the option to install the grease line in line with the grease nipple or 90 degrees to the grease nipple. 1/8BSP plugs are included.

Stainless steel block only drilled straight through. Not T-drilled.