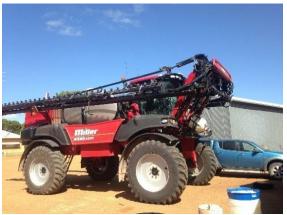

# **WELCOME**

Lubrication is the life blood of any machine. This is why greasing your machinery regularly is of utmost importance.

Whether you are driving a truck, tractor, ship or you are maintaining a fixed plant you need to make it easy, safe and efficient to grease those moving parts.

With the extensive *Fat Adder* Remote Grease Line range it is possible to grease those hard to reach, dangerous or contaminated grease points and in most cases whilst the machine is running.

Even in the harshest conditions *Fat Adder* Remote Grease Lines can meet your greasing needs. Irrespective of dust, salt water, vibration or direct sunlight *Fat Adder* Remote Grease Lines can be installed to your chosen lubrication point. Simply mount a Bulkhead, Grease Anchor Block, or Divider Valve, then install one of our high pressure fitting and tube options to your existing grease nipple. You will then have a reliable and safe grease system that will last for years to come.