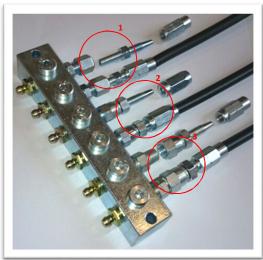

# 8.6mm and 11.3mm High Pressure Tube with Field Adaptable Reusable Fittings

8.6mm and 11.3mm high pressure tube with fittings

- Rated to 12,184PSI (840 Bar, 84MPa)
- Field adaptable and easy installation
- Extreme high pressure
- Tube lengths up to 18m (11.3mm)
- Ideal for extreme environments
- 8.6mm fittings available in stainless
   *Note:* 11.3mm is only available with
   compression fitting, hose tail and screw
   Sleeve (1). Not available in JIC or Swivel.

- 1. Reusable hose stud fitting:
- compression fitting (99-SCF1/8BSP)
- hose tail (99-HSS20M) and
- screw sleeve (99-SS)
- 2. Reusable swivel fitting:
- Swivel hose stud (99-RHESWSSBSP)
- Screw Sleeve 99-RHESS
- **3.** Reusable fitting 7-1/16 JIC fittings:
- 1/8BSP to JIC Nipple (41-JICNIP1/8BSP)
- JIC hose tail (41-JIC908.6) - Screw Sleeve (99-SS)