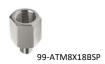

#### Remote Grease Bulk Head Bulkhead (nickel plated) 1/8BSP female thread 94-BH1/8BSP Length: 9mm, Ø 16mm. 1/8BSP grease nipple included Bulkhead 6mm tube compression fitting Length: 25mm, Ø 99-BH6M 12mm 1/8BSP grease nipple included Bulkhead (stainless steel) 6mm tube compression fitting 99-BH6MSS Length: 25mm, Ø 12mm 1/8BSP grease nipple included 99-BH6M Bulkhead 6mm tube Pushin fitting 61-BH6MMPI Length: 16mm, Ø 12mm 1/8BSP grease nipple included 61-BH6MMPI Bulk head 6mm tube compression fitting 99-BH4M Length: 10mm, Ø 12mm 6mm grease nipple included 38-SOC1/8BSP 1/8 BSP Socket Steel, grease nipple included 94-SOC1/8BSPBR Brass 1/8 BSP Socket Steel, grease nipple included 38-SOC1/8BSF 29-SOC1/8BSPSS Stainless 1/8 BSP Socket Steel, grease nipple included