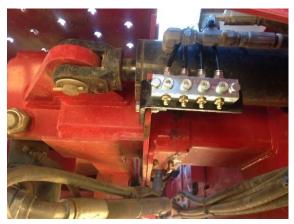

# **GREASE ANCHOR BLOCKS**

Use grease bulk heads and/or anchor blocks to mount grease nipples securely and remotely. Then choose fittings and tube (pages 3,4,5).

#### Remote Grease Bulk Head Bulkhead (nickel plated) 1/8BSP female thread 94-BH1/8BSP Length: 9mm, Ø 16mm. 1/8BSP grease nipple included Bulkhead 6mm tube compression fitting Length: 25mm, Ø 99-BH6M 12mm 1/8BSP grease nipple included Bulkhead (stainless steel) 6mm tube compression fitting 99-BH6MSS Length: 25mm, Ø 12mm 1/8BSP grease nipple included 99-BH6M Bulkhead 6mm tube Pushin fitting 61-BH6MMPI Length: 16mm, Ø 12mm 1/8BSP grease nipple included 61-BH6MMPI Bulk head 6mm tube compression fitting 99-BH4M Length: 10mm, Ø 12mm 6mm grease nipple included 38-SOC1/8BSP 1/8 BSP Socket Steel, grease nipple included 94-SOC1/8BSPBR Brass 1/8 BSP Socket Steel, grease nipple included 38-SOC1/8BSF 29-SOC1/8BSPSS Stainless 1/8 BSP Socket Steel, grease nipple included

#### **Remote Grease Anchor Block**

|         | L1   | L2   | L3   |
|---------|------|------|------|
|         | (mm) | (mm) | (mm) |
| 99-RGB1 | 38   | 28   | -    |
| 99-RGB2 | 60   | 50   | 22   |
| 99-RGB3 | 80   | 74   | 22   |
| 99-RGB4 | 106  | 96   | 22   |
| 99-RGB5 | 128  | 118  | 22   |
| 99-RGB6 | 150  | 140  | 22   |
| 99-RGB8 | 194  | 184  | 22   |