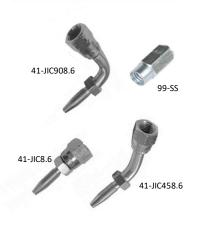

- 1. Reusable hose stud fitting:
- compression fitting (99-SCF1/8BSP)
- hose tail (99-HSS20M) and
- screw sleeve (99-SS)
- 2. Reusable swivel fitting:
- Swivel hose stud (99-RHESWSSBSP)
- Screw Sleeve 99-RHESS
- **3.** Reusable fitting 7-1/16 JIC fittings:
- 1/8BSP to JIC Nipple (41-JICNIP1/8BSP)
- JIC hose tail (41-JIC908.6) - Screw Sleeve (99-SS)