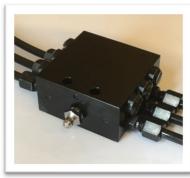

#### IMPORTANT:

Never split or Tee grease lines. Grease will take the path of least resistance, starving the other lubrication points. If you need to spit grease lines – use a grease divider valve (see page 8)