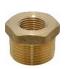

29-SS6M8MM: 8mm stainless tube

99-SCF1/8BSPSS: Stainless compression fitting

99-RGB2SS Stainless 2 outlet grease anchor block with Stainless grease nipples. "Not T-drilled"