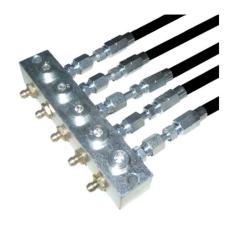

99-RGB3 with 6mm nylon tube & compression fittings installed at 90 deg

99-RGB2 with 10mm stainless tube & compression fittings

100-DDV6 Divider Valve (see page 8) with 6mm nylon tube & compression fittings