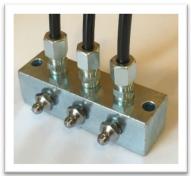

99-SCF1/8BSP: 1/8BSP x 6mm tube compression fitting before assembly (nut & olive)

99-PT25M: 6mm nylon tube complete compression fitting

99-RGB2: 2 outlet grease anchor block with grease nipples. T drilled giving the option to install grease lines at 90deg

99-RGB3 with 6mm nylon tube & compression fittings installed at 90 deg

99-RGB2 with 10mm stainless tube & compression fittings

100-DDV6 Divider Valve (see page 8) with 6mm nylon tube & compression fittings