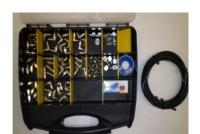

With the extensive *Fat Adder* Remote Grease Line range it is possible to grease those hard to reach, dangerous or contaminated grease points and in most cases whilst the machine is running.

Even in the harshest conditions *Fat Adder* Remote Grease Lines can meet your greasing needs. Irrespective of dust, salt water, vibration or direct sunlight *Fat Adder* Remote Grease Lines can be installed to your chosen lubrication point. Simply mount a Bulkhead, Grease Anchor Block, or Divider Valve, then install one of our high pressure fitting and tube options to your existing grease nipple. You will then have a reliable and safe grease system that will last for years to come.

The *Fat Adder* Remote Grease Line systems can be customised to your application:

- 6mm nylon tube and compression fitting system
- 6mm nylon tube and push-in fitting system
- 6mm, 8mm, 10mm stainless tube and compression fitting system
- 8.6mm high pressure tube with field adaptable reusable fitting system
- 8.6mm high pressure tube with field adaptable 7/16 JIC fitting system
- 11.3mm high pressure tube with field adaptable reusable fitting system