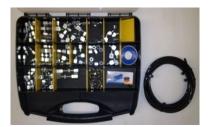

With the extensive *Fat Adder* Remote Grease Line range it is possible to grease those hard to reach, dangerous or contaminated grease points and in most cases whilst the machine is running.

Even in the harshest conditions *Fat Adder* Remote Grease Lines can meet your greasing needs. Irrespective of dust, salt water, vibration or direct sunlight *Fat Adder* Remote Grease Lines can be installed to your chosen lubrication point. Simply mount a Bulkhead, Grease Anchor Block, or Divider Valve, then install one of our high pressure fitting and tube options to your existing grease nipple. You will then have a reliable and safe grease system that will last for years to come.

The *Fat Adder* Remote Grease Line systems can be customised to your application:

- 6mm nylon tube and compression fitting system
- 6mm nylon tube and push-in fitting system
- 6mm, 8mm, 10mm stainless tube and compression fitting system
- 8.6mm high pressure tube with field adaptable reusable fitting system
- 8.6mm high pressure tube with field adaptable 7/16 JIC fitting system
- 11.3mm high pressure tube with field adaptable reusable fitting system