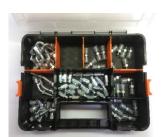

With the extensive *Fat Adder* Remote Grease Line range it is possible to grease those hard to reach, dangerous or contaminated grease points and in most cases whilst the machine is running.

Even in the harshest conditions *Fat Adder* Remote Grease Lines can meet your greasing needs. Irrespective of dust, salt water, vibration or direct sunlight *Fat Adder* Remote Grease Lines can be installed to your chosen lubrication point. Simply mount a Bulkhead, Grease Anchor Block, or Divider Valve, then install one of our high pressure fitting and tube options to your existing grease nipple. You will then have a reliable and safe grease system that will last for years to come.

The *Fat Adder* Remote Grease Line systems can be customised to your application:

- 6mm nylon tube and compression fitting system
- 6mm nylon tube and push-in fitting system
- 6mm, 8mm, 10mm stainless tube and compression fitting system
- 8.6mm high pressure tube with field adaptable reusable fitting system
- 8.6mm high pressure tube with field adaptable 7/16 JIC fitting system
- 11.3mm high pressure tube with field adaptable reusable fitting system