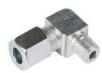

#### 6mm Nylon Tube with Push-In Fittings

6mm nylon tube and push-in fittings features:

- Rated to 1,291PSI (89 Bar, 8.9MPa)
- Quick installation
- Quick disconnect if required
- 90 deg swivel fittings are available making installation in tight spaces easy
- Tube lengths up to 5m can be achieved
- Ideal for mild to moderate environments

99-PT25M: 6mm nylon tube

99-PISC1/8BSP: 6mm push in fitting

99-RGB2: 2 outlet grease anchor block with grease nipples. T drilled giving the option to install grease lines at 90deg