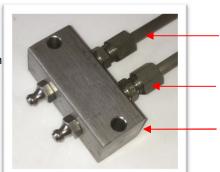

99-SCF1/8BSP: 1/8BSP x 6mm tube compression fitting before assembly (nut & olive)

99-PT25M: 6mm nylon tube complete compression fitting

99-RGB2: 2 outlet grease anchor block with grease nipples. T drilled giving the option to install grease lines at 90deg

99-PT25M: 6mm nylon tube

99-PISC1/8BSP: 6mm push in fitting

99-RGB2: 2 outlet grease anchor block with grease nipples. T drilled giving the option to install grease lines at 90deg