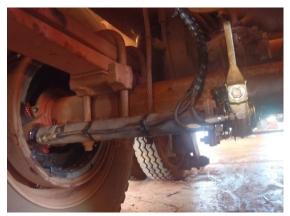

With the extensive *Fat Adder* Remote Grease Line range it is possible to grease those hard to reach, dangerous or contaminated grease points and in most cases whilst the machine is running.

Even in the harshest conditions *Fat Adder* Remote Grease Lines can meet your greasing needs. Irrespective of dust, salt water, vibration or direct sunlight *Fat Adder* Remote Grease Lines can be installed to your chosen lubrication point. Simply mount a Bulkhead, Grease Anchor Block, or Divider Valve, then install one of our high pressure fitting and tube options to your existing grease nipple. You will then have a reliable and safe grease system that will last for years to come.

#### IMPORTANT:

Never split or Tee grease lines. Grease will take the path of least resistance, starving the other lubrication points. If you need to spit grease lines – use a grease divider valve (see page 8)