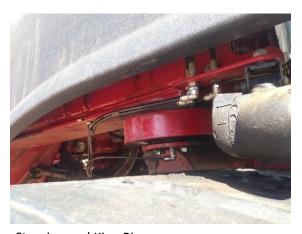

With the extensive *Fat Adder* Remote Grease Line range it is possible to grease those hard to reach, dangerous or contaminated grease points and in most cases whilst the machine is running.

Even in the harshest conditions *Fat Adder* Remote Grease Lines can meet your greasing needs. Irrespective of dust, salt water, vibration or direct sunlight *Fat Adder* Remote Grease Lines can be installed to your chosen lubrication point. Simply mount a Bulkhead, Grease Anchor Block, or Divider Valve, then install one of our high pressure fitting and tube options to your existing grease nipple. You will then have a reliable and safe grease system that will last for years to come.

# **GREASE ANCHOR BLOCKS**

Use grease bulk heads and/or anchor blocks to mount grease nipples securely and remotely. Then choose fittings and tube (pages 3,4,5).