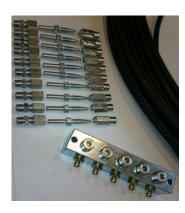

- 1. Reusable hose stud fitting:
- compression fitting (99-SCF1/8BSP)
- hose tail (99-HSS20M) and
- screw sleeve (99-SS)
- 2. Reusable swivel fitting:
- Swivel hose stud (99-RHESWSSBSP)
- Screw Sleeve 99-RHESS
- **3.** Reusable fitting 7-1/16 JIC fittings:
- 1/8BSP to JIC Nipple (41-JICNIP1/8BSP)
- JIC hose tail (41-JIC908.6) - Screw Sleeve (99-SS)

#### **Remote Grease Anchor Block**

|         | L1   | L2   | L3   |
|---------|------|------|------|
|         | (mm) | (mm) | (mm) |
| 99-RGB1 | 38   | 28   | -    |
| 99-RGB2 | 60   | 50   | 22   |
| 99-RGB3 | 80   | 74   | 22   |
| 99-RGB4 | 106  | 96   | 22   |
| 99-RGB5 | 128  | 118  | 22   |
| 99-RGB6 | 150  | 140  | 22   |
| 99-RGB8 | 194  | 184  | 22   |