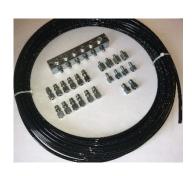

The *Fat Adder* Remote Grease Line systems can be customised to your application:

- 6mm nylon tube and compression fitting system
- 6mm nylon tube and push-in fitting system
- 6mm, 8mm, 10mm stainless tube and compression fitting system
- 8.6mm high pressure tube with field adaptable reusable fitting system
- 8.6mm high pressure tube with field adaptable 7/16 JIC fitting system
- 11.3mm high pressure tube with field adaptable reusable fitting system

#### **6mm Nylon Tube with Compression Fitting**

6mm nylon tube and compression fittings features:

- Rated to 1,291PSI (89 Bar, 8.9MPa)
- Budget and cost effective
- 6mm olive within the compression fitting clamps around 6mm tube once tightened seals system
- Tube lengths up to 5m can be achieved
- Ideal for mild to moderate environments
- Fittings are also available in stainless steel