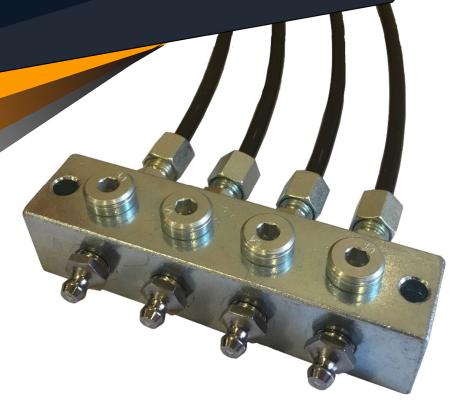

99-SCF1/8BSP: 1/8BSP x 6mm tube compression fitting before assembly (nut & olive)

99-PT25M: 6mm nylon tube complete compression fitting

99-RGB2: 2 outlet grease anchor block with grease nipples. T drilled giving the option to install grease lines at 90deg

99-RGB3 with 6mm nylon tube & compression fittings installed at 90 deg

99-RGB2 with 10mm stainless tube & compression fittings

100-DDV6 Divider Valve (see page 8) with 6mm nylon tube & compression fittings