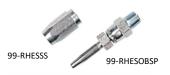

- 1. Reusable hose stud fitting:
- compression fitting (99-SCF1/8BSP)
- hose tail (99-HSS20M) and
- screw sleeve (99-SS)
- 2. Reusable swivel fitting:
- Swivel hose stud (99-RHESWSSBSP)
- Screw Sleeve 99-RHESS
- **3.** Reusable fitting 7-1/16 JIC fittings:
- 1/8BSP to JIC Nipple (41-JICNIP1/8BSP)
- JIC hose tail (41-JIC908.6) - Screw Sleeve (99-SS)