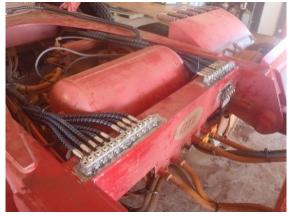

With the extensive *Fat Adder* Remote Grease Line range it is possible to grease those hard to reach, dangerous or contaminated grease points and in most cases whilst the machine is running.

Even in the harshest conditions *Fat Adder* Remote Grease Lines can meet your greasing needs. Irrespective of dust, salt water, vibration or direct sunlight *Fat Adder* Remote Grease Lines can be installed to your chosen lubrication point. Simply mount a Bulkhead, Grease Anchor Block, or Divider Valve, then install one of our high pressure fitting and tube options to your existing grease nipple. You will then have a reliable and safe grease system that will last for years to come.

The *Fat Adder* Remote Grease Lines range is manufactured to the highest quality standards and can also be used in conjunction with conventional automatic grease lubrication systems!