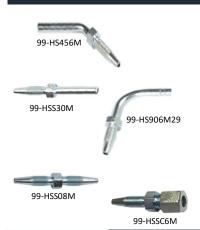

# 8.6mm and 11.3mm High Pressure Tube with Field Adaptable Reusable Fittings

8.6mm and 11.3mm high pressure tube with fittings

- Rated to 12,184PSI (840 Bar, 84MPa)
- Field adaptable and easy installation
- Extreme high pressure
- Tube lengths up to 18m (11.3mm)
- Ideal for extreme environments
- 8.6mm fittings available in stainless
   *Note:* 11.3mm is only available with
   compression fitting, hose tail and screw
   Sleeve (1). Not available in JIC or Swivel.

- 1. Reusable hose stud fitting:
- compression fitting (99-SCF1/8BSP)
- hose tail (99-HSS20M) and
- screw sleeve (99-SS)
- 2. Reusable swivel fitting:
- Swivel hose stud (99-RHESWSSBSP)
- Screw Sleeve 99-RHESS
- **3.** Reusable fitting 7-1/16 JIC fittings:
- 1/8BSP to JIC Nipple (41-JICNIP1/8BSP)
- JIC hose tail (41-JIC908.6) - Screw Sleeve (99-SS)