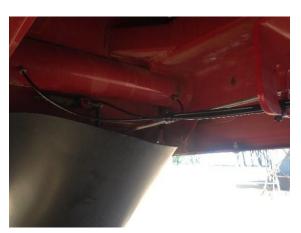

With the extensive *Fat Adder* Remote Grease Line range it is possible to grease those hard to reach, dangerous or contaminated grease points and in most cases whilst the machine is running.

Even in the harshest conditions *Fat Adder* Remote Grease Lines can meet your greasing needs. Irrespective of dust, salt water, vibration or direct sunlight *Fat Adder* Remote Grease Lines can be installed to your chosen lubrication point. Simply mount a Bulkhead, Grease Anchor Block, or Divider Valve, then install one of our high pressure fitting and tube options to your existing grease nipple. You will then have a reliable and safe grease system that will last for years to come.

99-RGB3 with 6mm nylon tube & compression fittings installed at 90 deg

99-RGB2 with 10mm stainless tube & compression fittings

100-DDV6 Divider Valve (see page 8) with 6mm nylon tube & compression fittings