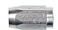

# 8.6mm and 11.3mm High Pressure Tube with Field Adaptable Reusable Fittings

8.6mm and 11.3mm high pressure tube with fittings

- Rated to 12,184PSI (840 Bar, 84MPa)
- Field adaptable and easy installation
- Extreme high pressure
- Tube lengths up to 18m (11.3mm)
- Ideal for extreme environments
- 8.6mm fittings available in stainless
   *Note:* 11.3mm is only available with
   compression fitting, hose tail and screw
   Sleeve (1). Not available in JIC or Swivel.

- 1. Reusable hose stud fitting:
- compression fitting (99-SCF1/8BSP)
- hose tail (99-HSS20M) and
- screw sleeve (99-SS)
- 2. Reusable swivel fitting:
- Swivel hose stud (99-RHESWSSBSP)
- Screw Sleeve 99-RHESS
- **3.** Reusable fitting 7-1/16 JIC fittings:
- 1/8BSP to JIC Nipple (41-JICNIP1/8BSP)
- JIC hose tail (41-JIC908.6) - Screw Sleeve (99-SS)