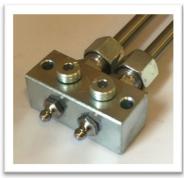

99-PT25M: 6mm nylon tube

99-PISC1/8BSP: 6mm push in fitting

99-RGB2: 2 outlet grease anchor block with grease nipples. T drilled giving the option to install grease lines at 90deg

29-SS6M8MM: 8mm stainless tube

99-SCF1/8BSPSS: Stainless compression fitting

99-RGB2SS Stainless 2 outlet grease anchor block with Stainless grease nipples. "Not T-drilled"