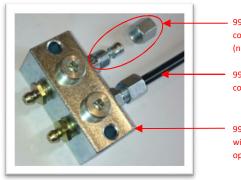

99-SCF1/8BSP: 1/8BSP x 6mm tube compression fitting before assembly (nut & olive)

99-PT25M: 6mm nylon tube complete compression fitting

99-RGB2: 2 outlet grease anchor block with grease nipples. T drilled giving the option to install grease lines at 90deg