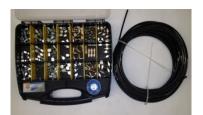

With the extensive *Fat Adder* Remote Grease Line range it is possible to grease those hard to reach, dangerous or contaminated grease points and in most cases whilst the machine is running.

Even in the harshest conditions *Fat Adder* Remote Grease Lines can meet your greasing needs. Irrespective of dust, salt water, vibration or direct sunlight *Fat Adder* Remote Grease Lines can be installed to your chosen lubrication point. Simply mount a Bulkhead, Grease Anchor Block, or Divider Valve, then install one of our high pressure fitting and tube options to your existing grease nipple. You will then have a reliable and safe grease system that will last for years to come.

The *Fat Adder* Remote Grease Line systems can be customised to your application:

- 6mm nylon tube and compression fitting system
- 6mm nylon tube and push-in fitting system
- 6mm, 8mm, 10mm stainless tube and compression fitting system
- 8.6mm high pressure tube with field adaptable reusable fitting system
- 8.6mm high pressure tube with field adaptable 7/16 JIC fitting system
- 11.3mm high pressure tube with field adaptable reusable fitting system