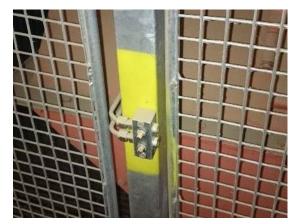

# **GREASE ANCHOR BLOCKS**

Use grease bulk heads and/or anchor blocks to mount grease nipples securely and remotely. Then choose fittings and tube (pages 3,4,5).

#### Remote Grease Bulk Head Bulkhead (nickel plated) 1/8BSP female thread 94-BH1/8BSP Length: 9mm, Ø 16mm. 1/8BSP grease nipple included Bulkhead 6mm tube compression fitting Length: 25mm, Ø 99-BH6M 12mm 1/8BSP grease nipple included Bulkhead (stainless steel) 6mm tube compression fitting 99-BH6MSS Length: 25mm, Ø 12mm 1/8BSP grease nipple included 99-BH6M Bulkhead 6mm tube Pushin fitting 61-BH6MMPI Length: 16mm, Ø 12mm 1/8BSP grease nipple included 61-BH6MMPI Bulk head 6mm tube compression fitting 99-BH4M Length: 10mm, Ø 12mm 6mm grease nipple included 38-SOC1/8BSP 1/8 BSP Socket Steel, grease nipple included 94-SOC1/8BSPBR Brass 1/8 BSP Socket Steel, grease nipple included 38-SOC1/8BSF 29-SOC1/8BSPSS Stainless 1/8 BSP Socket Steel, grease nipple included