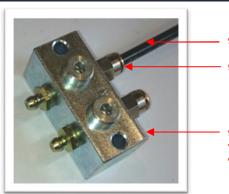

99-PT25M: 6mm nylon tube

99-PISC1/8BSP: 6mm push in fitting

99-RGB2: 2 outlet grease anchor block with grease nipples. T drilled giving the option to install grease lines at 90deg