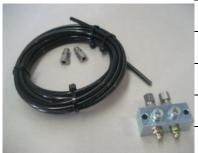

99-SCF1/8BSP: 1/8BSP x 6mm tube compression fitting before assembly (nut & olive)

99-PT25M: 6mm nylon tube complete compression fitting

99-RGB2: 2 outlet grease anchor block with grease nipples. T drilled giving the option to install grease lines at 90deg

99-PT25M: 6mm nylon tube

99-PISC1/8BSP: 6mm push in fitting

99-RGB2: 2 outlet grease anchor block with grease nipples. T drilled giving the option to install grease lines at 90deg