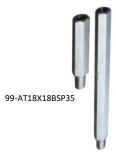

99-SCF1/8BSP: 1/8BSP x 6mm tube compression fitting before assembly (nut & olive)

99-PT25M: 6mm nylon tube complete compression fitting

99-RGB2: 2 outlet grease anchor block with grease nipples. T drilled giving the option to install grease lines at 90deg

99-PT25M: 6mm nylon tube

99-PISC1/8BSP: 6mm push in fitting

99-RGB2: 2 outlet grease anchor block with grease nipples. T drilled giving the option to install grease lines at 90deg