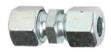

#### **6mm Nylon Tube with Compression Fitting**

6mm nylon tube and compression fittings features:

- Rated to 1,291PSI (89 Bar, 8.9MPa)
- Budget and cost effective
- 6mm olive within the compression fitting clamps around 6mm tube once tightened seals system
- Tube lengths up to 5m can be achieved
- Ideal for mild to moderate environments
- Fittings are also available in stainless steel

99-SCF1/8BSP: 1/8BSP x 6mm tube compression fitting before assembly (nut & olive)

99-PT25M: 6mm nylon tube complete compression fitting

99-RGB2: 2 outlet grease anchor block with grease nipples. T drilled giving the option to install grease lines at 90deg