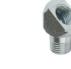

- 1. Reusable hose stud fitting:
- compression fitting (99-SCF1/8BSP)
- hose tail (99-HSS20M) and
- screw sleeve (99-SS)
- 2. Reusable swivel fitting:
- Swivel hose stud (99-RHESWSSBSP)
- Screw Sleeve 99-RHESS
- **3.** Reusable fitting 7-1/16 JIC fittings:
- 1/8BSP to JIC Nipple (41-JICNIP1/8BSP)
- JIC hose tail (41-JIC908.6) - Screw Sleeve (99-SS)